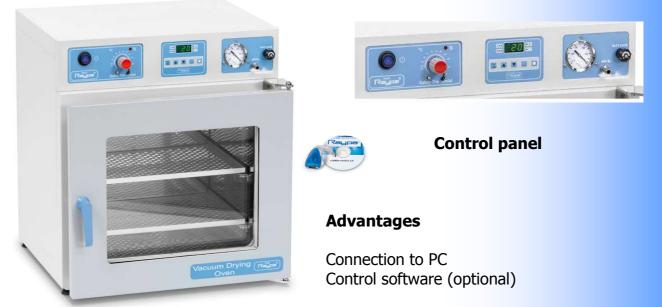

# Vacuum Drying oven "VACUTERM"

### Features

Adjustable temperatures: from 35° C to 200° C. Temperature homogeneity:± 4° C Temperature stability:± 1° C Temperature display accuracy:± 2° C Maximum admissible vacuum: 0,01 mbar. Safety according to: EN-61010-1, EN-61010-2-010. Double safety glass against implosions according to regulations Safety thermostat: class 2 incorporated from factory. Time and temperature controller: digital by microprocessor. Temperature probe: Pt 100 Class A Epoxy resin oven painted external case. Interior made in polished stainless steel AISI 304.

### Supplied with:

Two perforated shelves made in aluminium with galvanic treatment.

# Vacuum Drying oven "VACUTERM"

| Reference | Capacity | Temp<br>Stab/Homog. | Int. H x W x D in<br>mm | Ext. H x W x D in<br>mm | Power<br>W | Weight<br>kg. |
|-----------|----------|---------------------|-------------------------|-------------------------|------------|---------------|
| EV-50     | 50 I     | ± 1º C / ± 4º C     | 345 X 420 X 350         | 660 X 580 X 620         | 1500       | 60            |